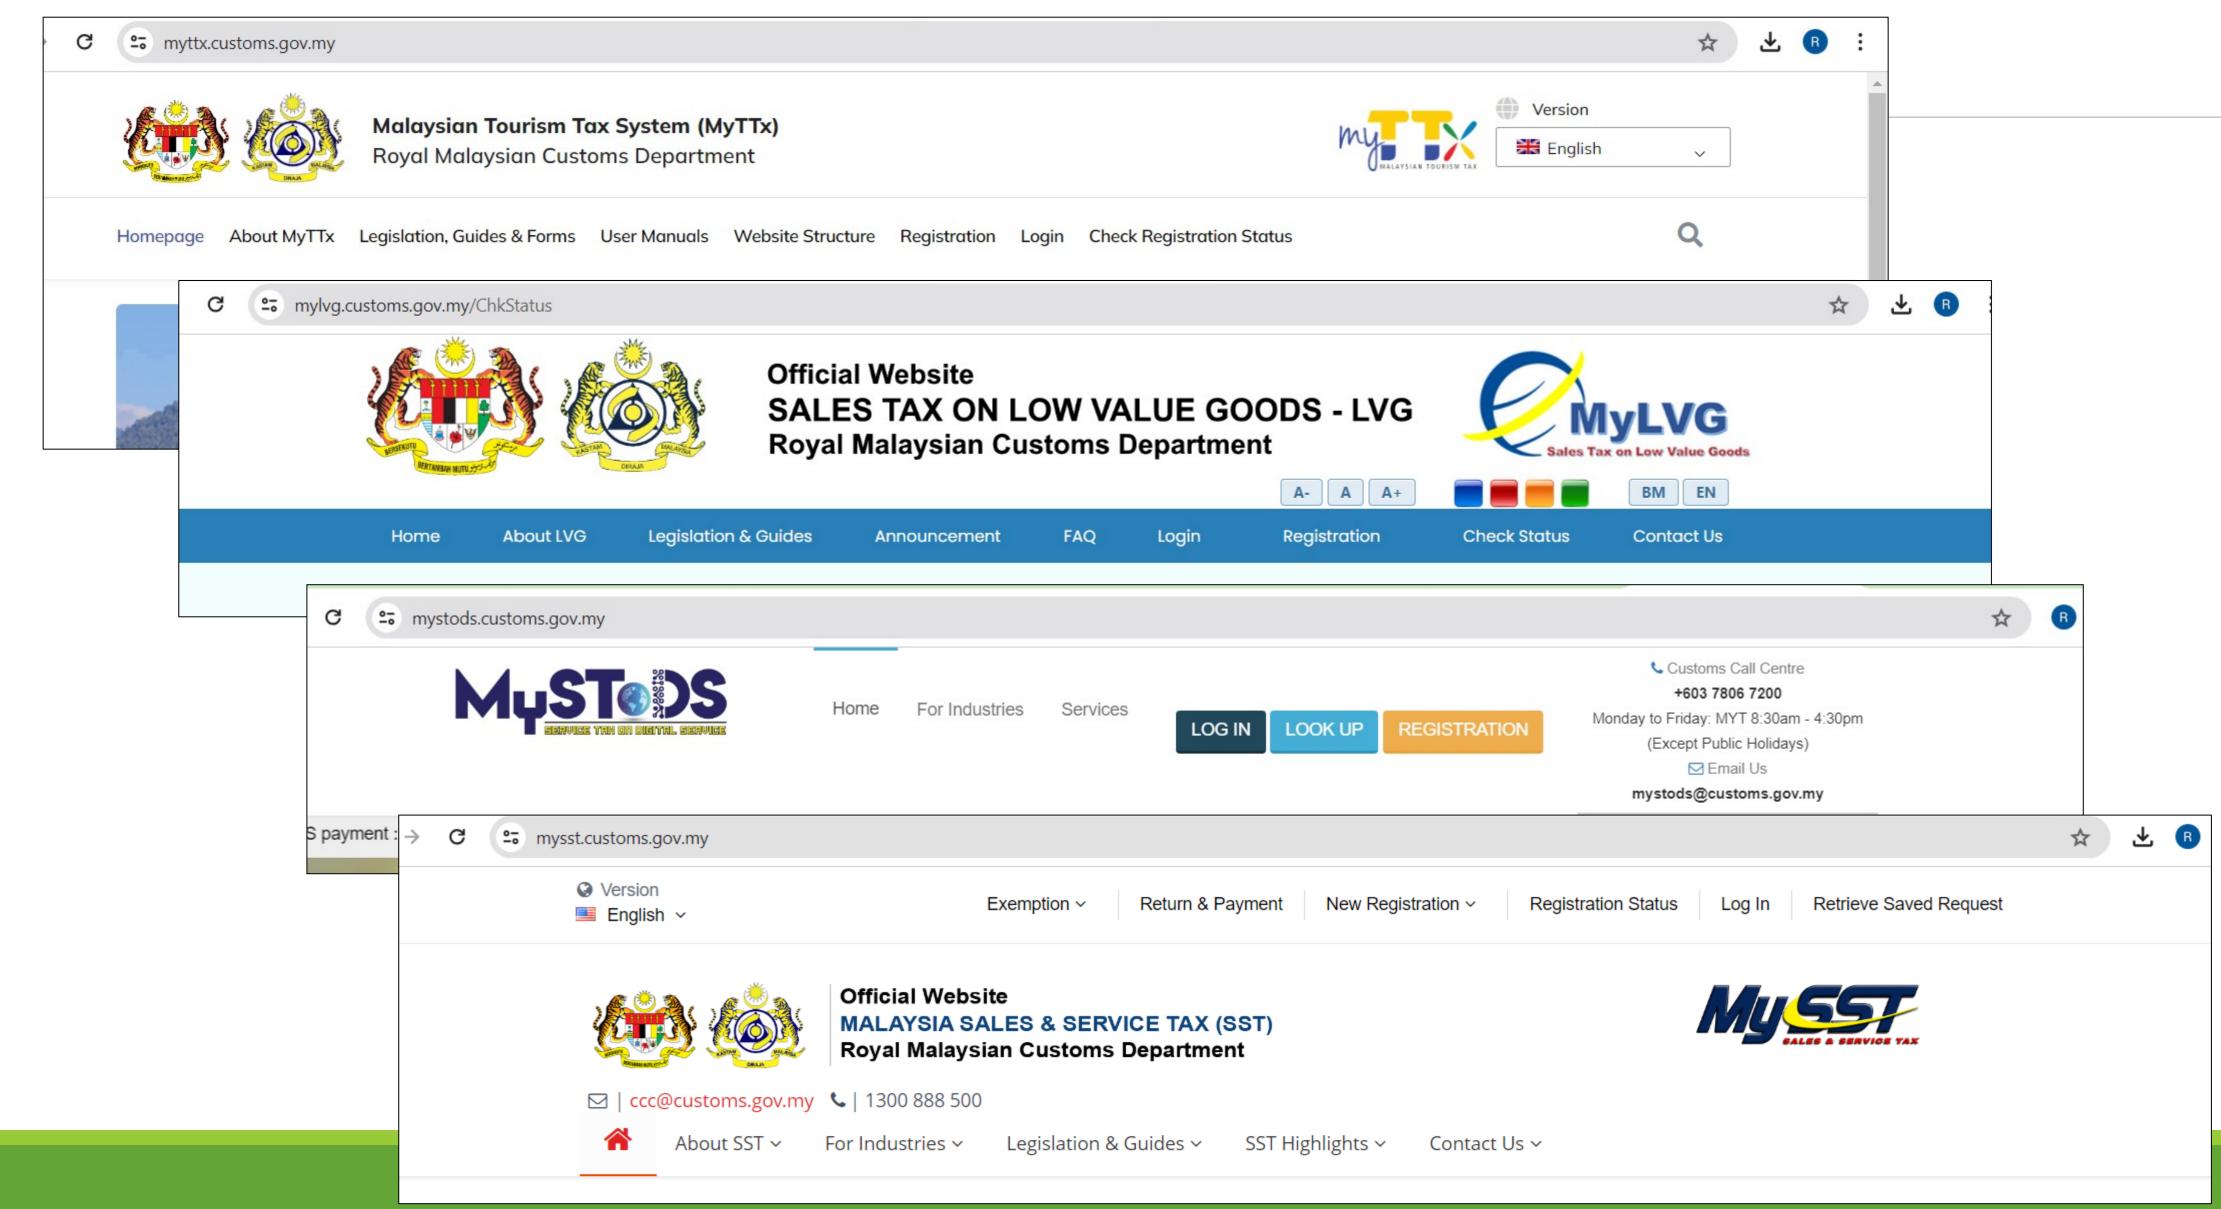

### **INTERNAL TAX DIVISION – WEBSITE ON TAX IMPLEMENTATION**

### WEBSITE – SALES TAX & SERVICE TAX – LOCAL COMPANY

### CHECK STATUS / LOOK UP – REGISTRANT INFORMATIONS

| G == | mylvg.customs.go                      | v.my/ChkStatus            |                      |                                            |              |             |                |
|------|---------------------------------------|---------------------------|----------------------|--------------------------------------------|--------------|-------------|----------------|
|      |                                       |                           |                      | Official Webs<br>SALES TAX<br>Royal Malays | ON LO        |             |                |
|      | Home                                  | e About L'                | VG Legislation & Gu  | iides Announ                               | cement       | FAQ         | Login          |
|      | Check Sta<br>LVG No. / Bu<br>Search C | siness Registr            | C S mystods.cust     |                                            | lame         |             |                |
|      | No.                                   | LVG No.                   | Μ                    | <b>uST</b>                                 | S            | Home        | For Industries |
|      | 1                                     | 2311020017                |                      | eervice tray on diettal                    | - Echnice    |             |                |
|      | 2                                     | 2311020018                |                      |                                            |              |             |                |
|      | 3                                     | 2311020016                | S payment : RHBAMYKL | SWIFT code fo                              | r SToDS paym | ent : RHBAN | MYKL SWI       |
|      | 4                                     | 231 <mark>1</mark> 020019 |                      | 100                                        |              |             |                |
|      | 5                                     | 2312020029                |                      |                                            |              |             |                |
|      |                                       |                           |                      |                                            |              |             |                |
|      |                                       |                           |                      | RVICE I<br>SITAL S                         |              |             |                |