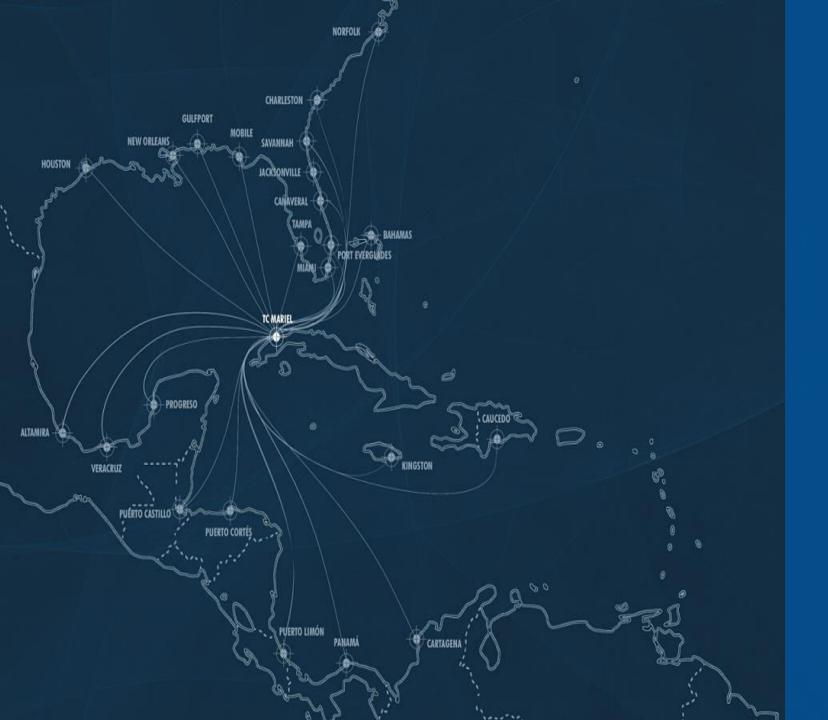

Creation of the Economic Development Zone (EDZ) MARIEL:

\*By Law Decree 313 with special provisions that offer additional advantages.

\*World-class logistics and production platform.

#### New Hub for The Americas

Mariel Containers Terminal S.A is a 100% Cuban company, administered by PSA International. It is one the most modern terminals in The Americas, aiming to become and important transshipment port and regional logistics hub. It is designed to operate New Panamax vessels (12 5000 TEUs).

800 000 TEUs annual capacity 1400 reefer plugs 702 meters pier length 17.9 meters draft