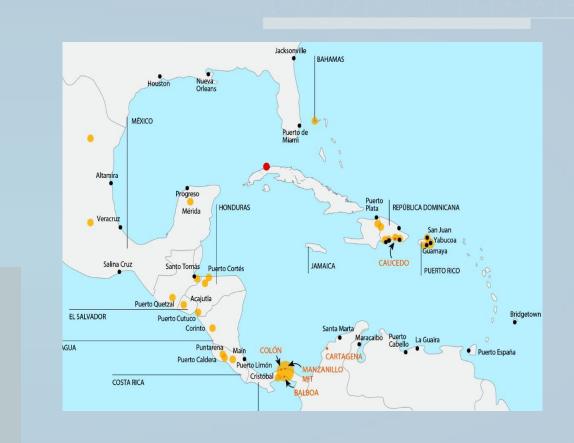

Creation of the Economic Development Zone (EDZ) MARIEL:

\*By Law Decree 313 with special provisions that offer additional advantages.

\*World-class logistics and production platform.

#### New Hub for The Americas

Mariel Containers Terminal S.A is a 100% Cuban company, administered by PSA International. It is one the most modern terminals in The Americas, aiming to become and important transshipment port and regional logistics hub. It is designed to operate New Panamax vessels (12 5000 TEUs).

800 000 TEUs annual capacity 1400 reefer plugs 702 meters pier length 17.9 meters draft